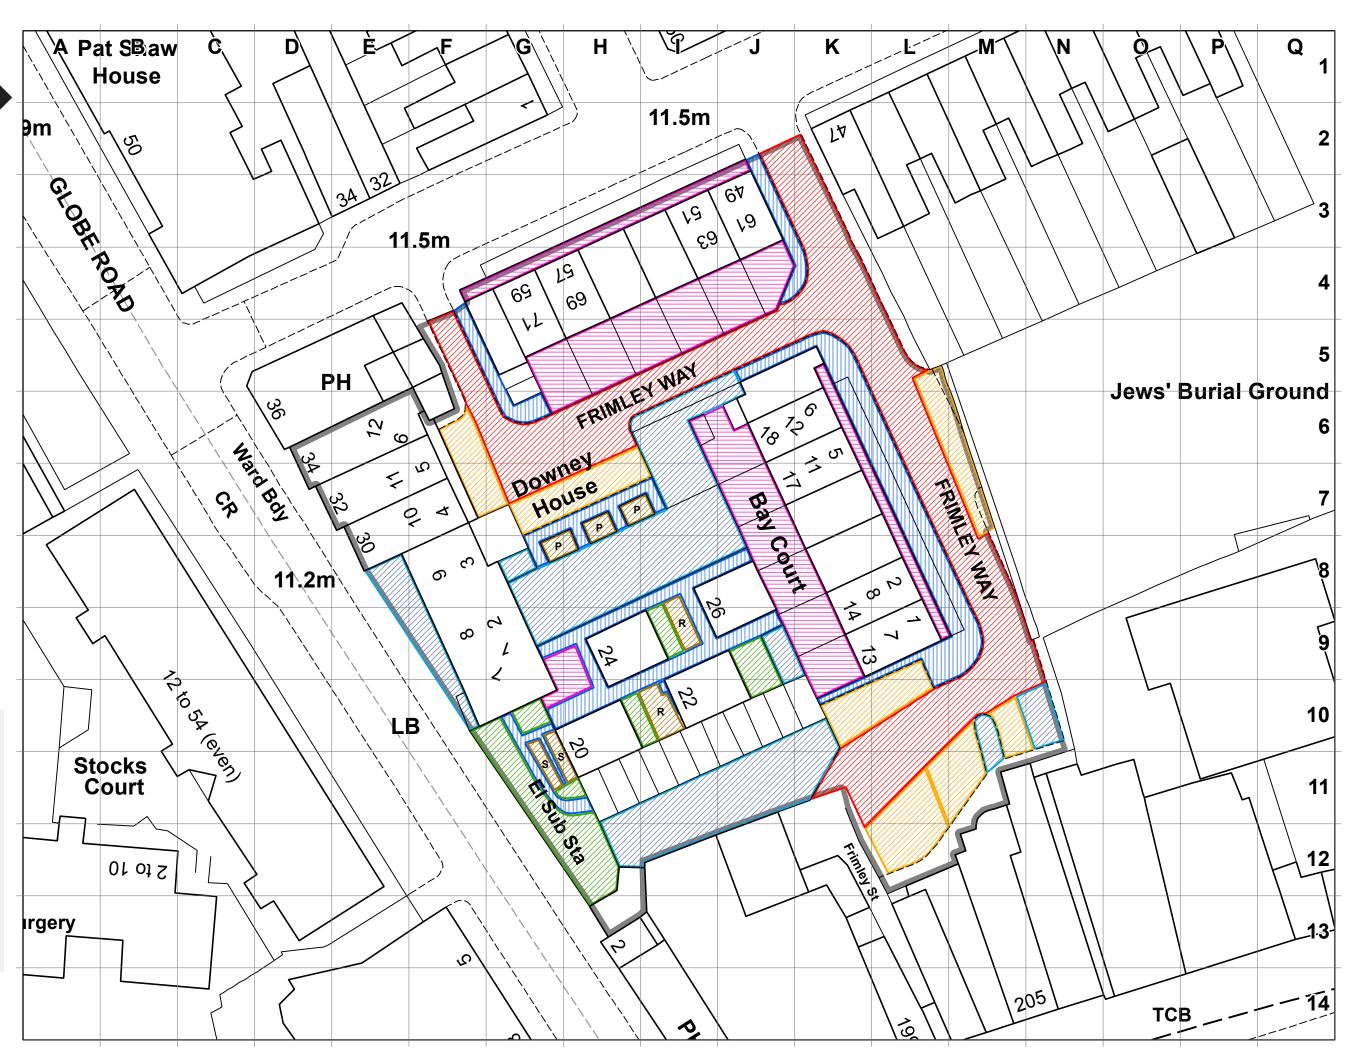

## Key:

**Grassed Areas** 

Estate Footpath

Estate Road

Estate Car Area

Shrub Beds

Planters

Hedgerows

Rose Beds

Front/Back Garden

**Private Allotments** 

Communal Hard Area

Playgrounds

**Estate Boundary** 

Litter Bins

**Estate Information Maps** 

S Storage/Office for equipment

## **CARETAKING EXTERNAL WORKS Osier Part 1b**

Scale: 1:420 Date: 06/04/2011

This map is based upon Ordnance Survey material with the permission of Ordnance Survey on behalf of the Controller of Her Majesty's Stationery Office © Crown copyright.