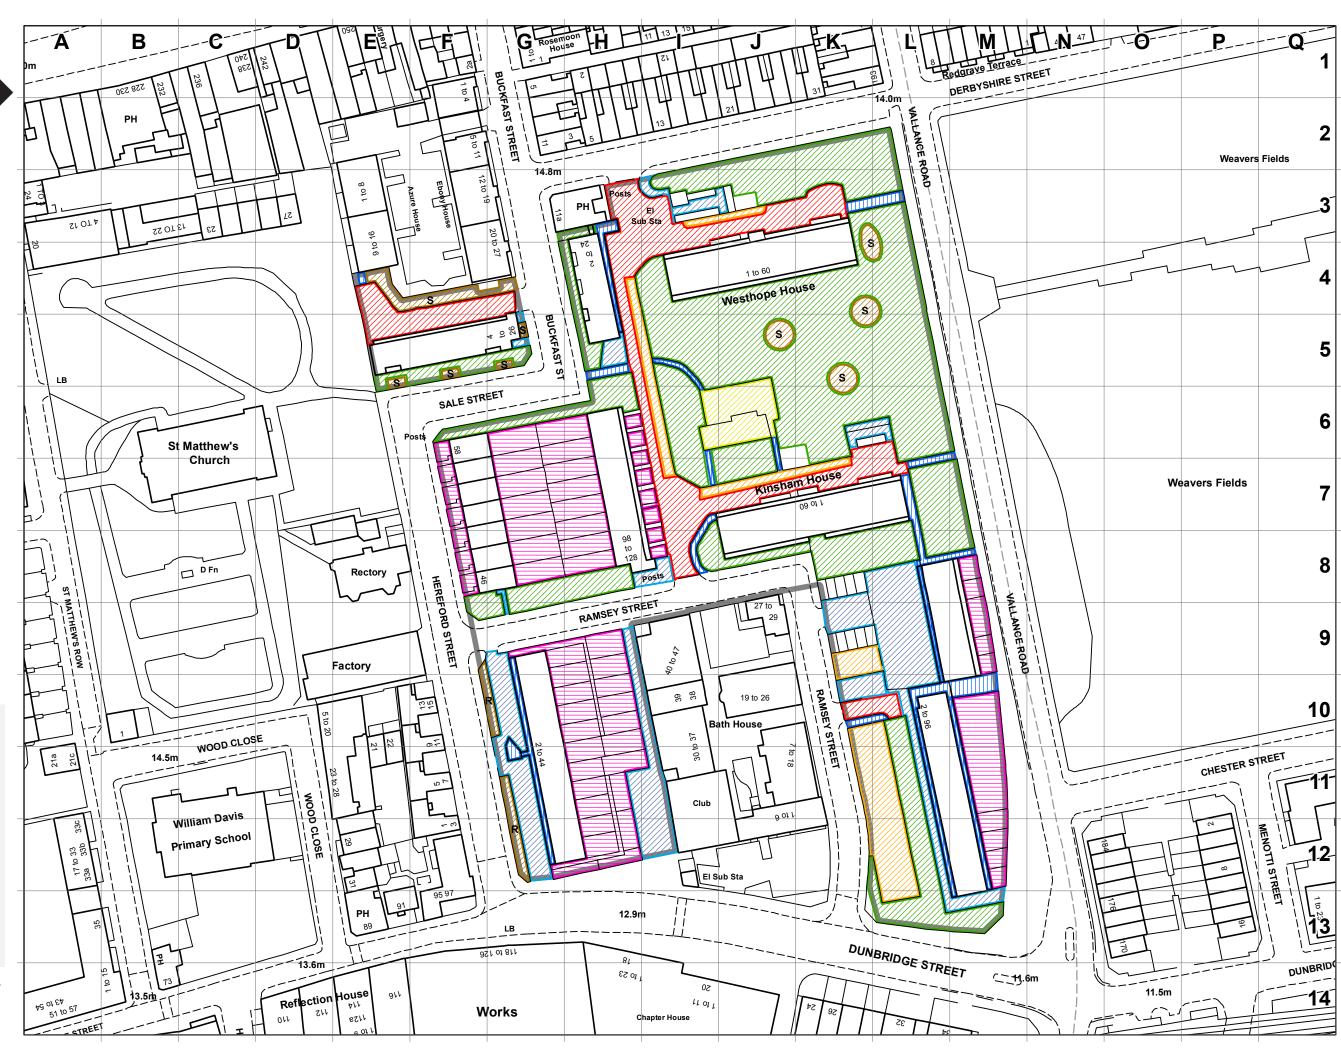

## Key:

Grassed Areas

Estate Footpath

Estate Road

Estate Car Area

Shrub Beds

Planters

Hedgerows

Rose Beds

Front/Back Garden

**Private Allotments** 

Communal Hard Area

Playgrounds

**Estate Boundary** 

Litter Bins

**Estate Information Maps** 

S Storage/Office for equipment

## Hereford

Scale: 1:990 Date: 15/03/2011

This map is based upon Ordnance Survey material with the permission of Ordnance Survey on behalf of the Controller of Her Majesty's Stationery Office © Crown copyright.